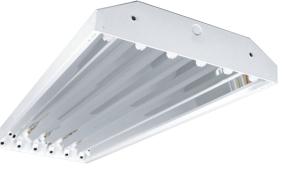

### DESCRIPTION

4' LED Tube Ready Highbay Fixture, 6 Lamp. (Lamps Sold Seperately)

## **PRODUCT FEATURES**

- Designed for use with Single Ended Wiring (Type B) LED T8 tubes
- Post painted white steel body with mirror reflector
- Rated for Dry & Damp locations
- For use with Keystone Single Ended Wiring Direct Drive LED lamps: 25W Max per lamp